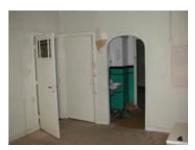

Photo of the old entrance from bedroom 2.

Photo of the old bathtub.

Requirements:

- 1 toilet
- 1 bidet
- 1 washbasin
- 1 walk-in shower
- 1 towel radiator
- 1 washing machine
- 1 central heater boiler more storage space