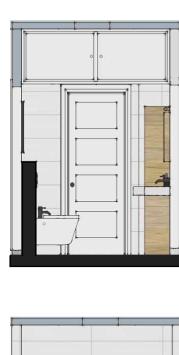

Bathroom must become accessible from the corridor!

bathroom/toilet space

entrance to bathroom

storage space

Small bathroom in 1930's home

TOP VIEW AND SECTIONS

RENDER AND REAL PHOTO

DETAILS AFTER REALISATION