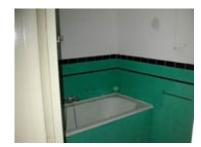

Photo of the old entrance from bedroom 2.

Photo of the old bathtub.

Requirements:

- 1 toilet
- 1 bidet
- 1 washbasin
- 1 walk-in shower
- 1 towel radiator
- 1 washing machine
- 1 central heater boiler more storage space