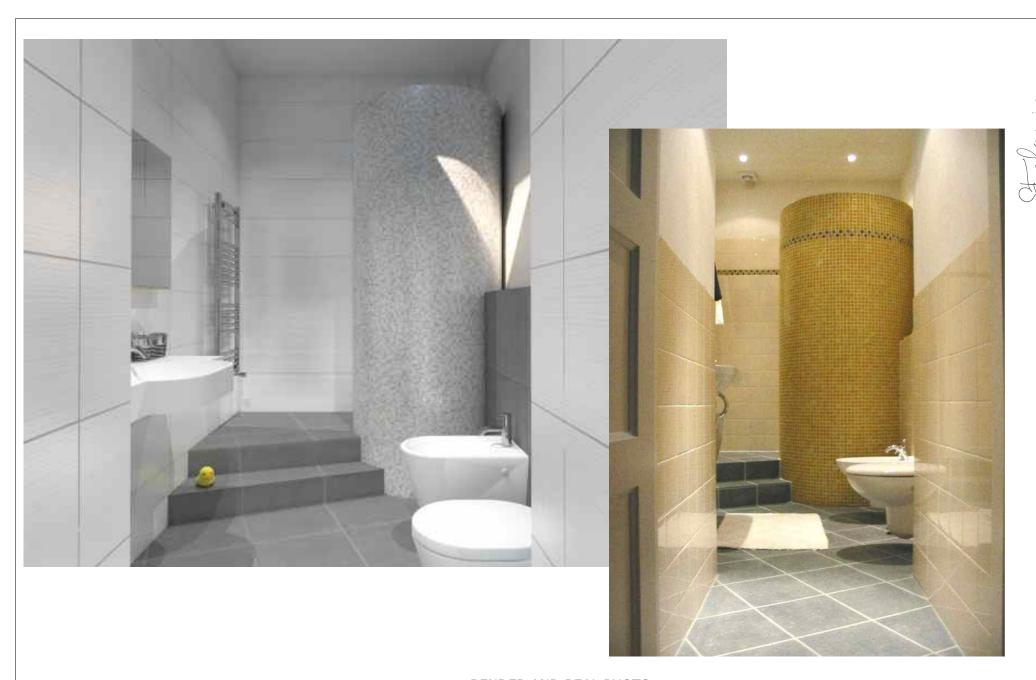

Bathroom must become accessible from the corridor!

bathroom/toilet space

entrance to bathroom

storage space

Small bathroom in 1930's home

TOP VIEW AND SECTIONS

RENDER AND REAL PHOTO

DETAILS AFTER REALISATION