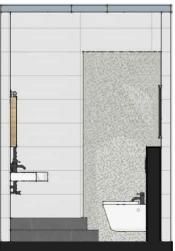

Bathroom must become accessible from the corridor!

bathroom/toilet space

entrance to bathroom

storage space

Small bathroom in 1930's home

TOP VIEW AND SECTIONS

RENDER AND REAL PHOTO

DETAILS AFTER REALISATION