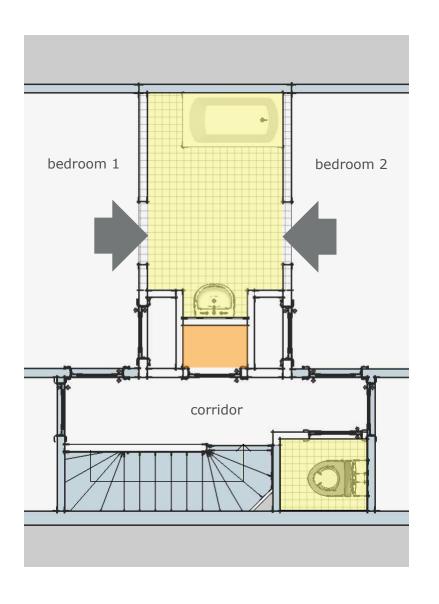

Bathroom must become accessible from the corridor!

bathroom/toilet space

entrance to bathroom

storage space

Small bathroom in 1930's home

TOP VIEW AND SECTIONS

RENDER AND REAL PHOTO

DETAILS AFTER REALISATION