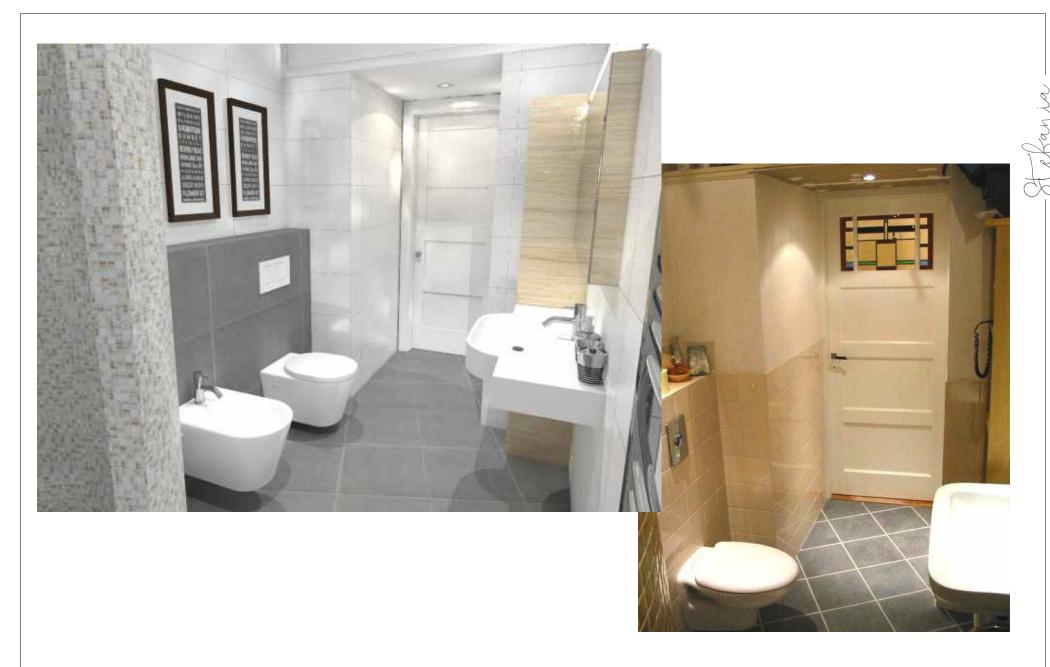

Bathroom must become accessible from the corridor!

bathroom/toilet space

entrance to bathroom

storage space

Small bathroom in 1930's home

TOP VIEW AND SECTIONS

RENDER AND REAL PHOTO

DETAILS AFTER REALISATION