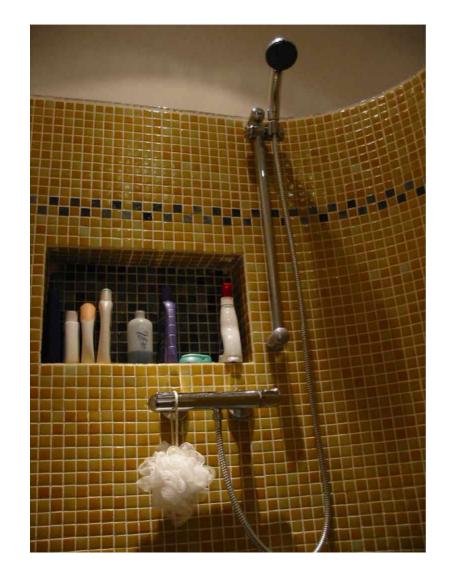

Bathroom must become accessible from the corridor!

bathroom/toilet space

entrance to bathroom

storage space

Small bathroom in 1930's home

TOP VIEW AND SECTIONS

RENDER AND REAL PHOTO

DETAILS AFTER REALISATION