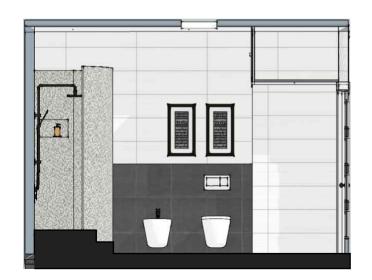

Photo of the old entrance from bedroom 2.

Photo of the old bathtub.

Requirements:

- 1 toilet
- 1 bidet
- 1 washbasin
- 1 walk-in shower
- 1 towel radiator
- 1 washing machine
- 1 central heater boiler more storage space