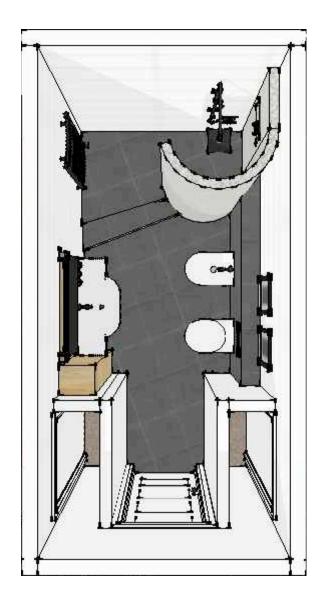

Photo of the old entrance from bedroom 2.

Photo of the old bathtub.

Requirements:

- 1 toilet
- 1 bidet
- 1 washbasin
- 1 walk-in shower
- 1 towel radiator
- 1 washing machine
- 1 central heater boiler more storage space

Bathroom must become accessible from the corridor!

bathroom/toilet space

entrance to bathroom

storage space

Small bathroom in 1930's home

TOP VIEW AND SECTIONS

RENDER AND REAL PHOTO

DETAILS AFTER REALISATION