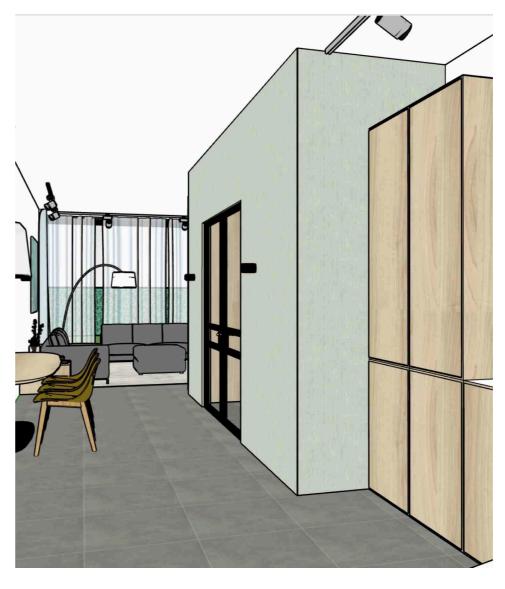

#### double doors leading from entrance hall to dining room

The niche in the extension hosts a floating bench and the big dining table. The wall behind the bench is decorated with a powerful yet harmonious colour and family pictures, which -together with the natural light from the skylights on the sides and above the niche- will be the first thing one sees from the entrance hall and through the double doors.

# sketch interior design