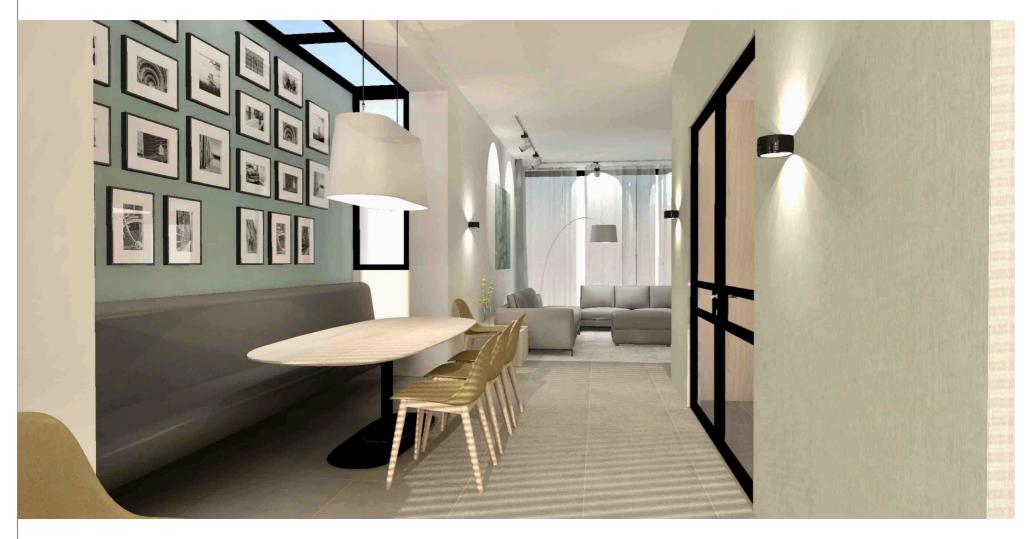

# lighting plan

The dining area is the heart of this home: it has a central position in the floor plan and it's where the family moments happen. This place is gifted with lots of natural light and should be valued through colour, material and decoration. The structural changes aim to give this space more air and fluidity. Also, from here you can see the corner windows on both sides, which are a great feature in the architecture of the house and should be left visible as much as possible.

#### double doors leading from entrance hall to dining room

The niche in the extension hosts a floating bench and the big dining table. The wall behind the bench is decorated with a powerful yet harmonious colour and family pictures, which -together with the natural light from the skylights on the sides and above the niche- will be the first thing one sees from the entrance hall and through the double doors.