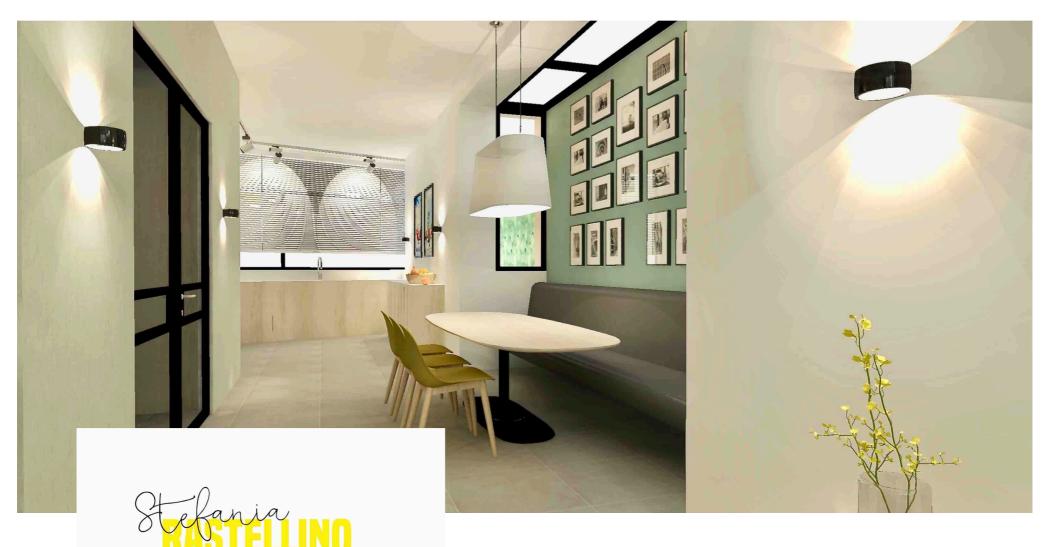

# lighting plan

The dining area is the heart of this home: it has a central position in the floor plan and it's where the family moments happen. This place is gifted with lots of natural light and should be valued through colour, material and decoration. The structural changes aim to give this space more air and fluidity. Also, from here you can see the corner windows on both sides, which are a great feature in the architecture of the house and should be left visible as much as possible.

#### double doors leading from entrance hall to dining room

The niche in the extension hosts a floating bench and the big dining table. The wall behind the bench is decorated with a powerful yet harmonious colour and family pictures, which -together with the natural light from the skylights on the sides and above the niche- will be the first thing one sees from the entrance hall and through the double doors.