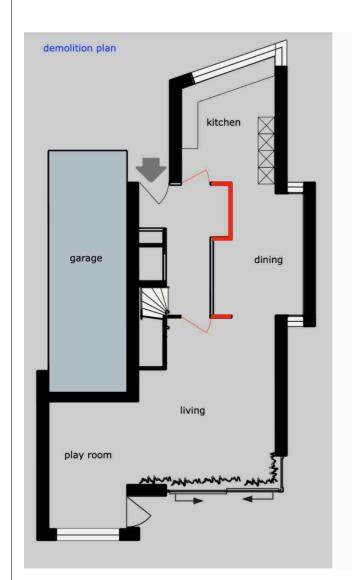

#### structural changes

The design aims to enlarge the dining area and to make the transition to the kitchen and the living room smoother.