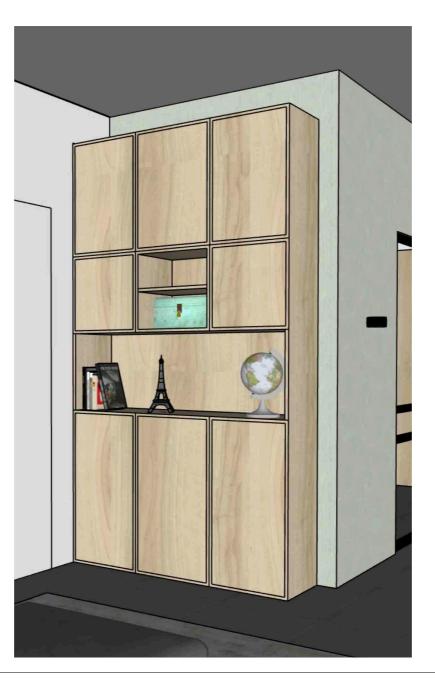

ogether with the natural light from the skylights on the sides and above the niche- will be the first thing one sees from the entrance hall and through the double doors.

- Stari

sketch interior design



option 1: U shape

hanging cabinets with integrated led strip

option 2: island and stools

hanging cabinets with integrated led strip

double fridge + 1 (3 columns of 60 cm)

double fridge (2 columns of 60 cm)

# living room



# sketch interior design

# lighting plan - spots on rail system examples (source: Pinterest)



rails and spots are attached to the ceiling



rails are recessed in the ceiling



rails are recessed in the ceiling



rails AND spots are recessed in the ceiling

# visualisation with lights on



# visualisation with lights on



# visualisation with lights on





# visualisation Before and After





before after

# sketch interior design

# visualisation Before and After





before after

#### visualisation Before and After





before after

| $\supset$ |
|-----------|
| 6         |
| . ~       |
| $\leq$    |
| 8         |
|           |
| 10        |
|           |
| 25        |
|           |
|           |

### Copyright:

© 2018 Stefania Rastellino interior design. All Rights Reserved.

#### Contact me:

www.stefaniarastellino.com - info@stefaniarastellino.com

#### Disclaimer:

The author has made every effort to ensure that the information contained in this book is correct and current at the time of publication but takes no responsibility for any error, omission or defect.