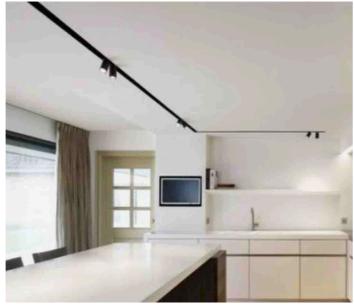

# lighting plan - spots on rail system examples (source: Pinterest)

rails and spots are attached to the ceiling

rails are recessed in the ceiling

rails are recessed in the ceiling

rails AND spots are recessed in the ceiling