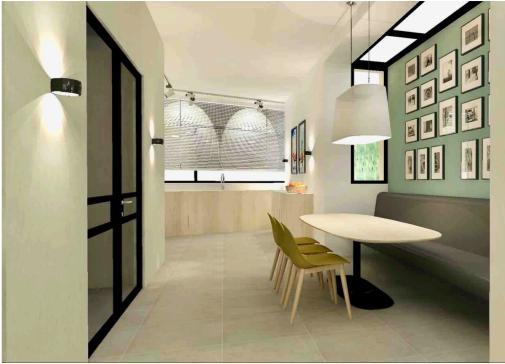

#### double doors leading from entrance hall to dining room

The niche in the extension hosts a floating bench and the big dining table. The wall behind the bench is decorated with a powerful yet harmonious colour and family pictures, which -together with the natural light from the skylights on the sides and above the niche- will be the first thing one sees from the entrance hall and through the double doors.

# visualisation Before and After

before after

#### visualisation Before and After

before after

| $\supset$ |
|-----------|
| 6         |
| . ~       |
| $\leq$    |
| 8         |
|           |
| 10        |
|           |
| 25        |
|           |
|           |