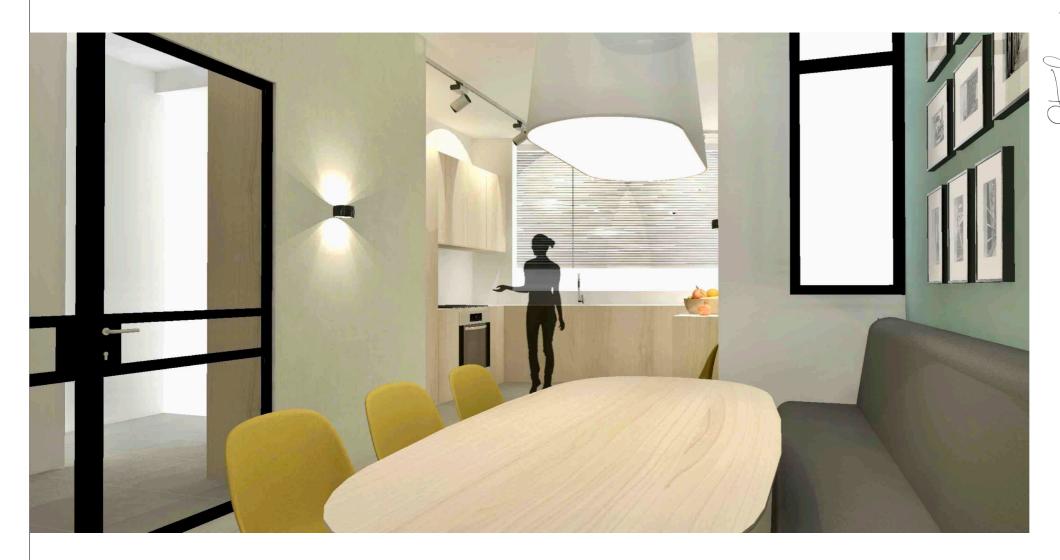

#### double doors leading from entrance hall to dining room

The niche in the extension hosts a floating bench and the big dining table. The wall behind the bench is decorated with a powerful yet harmonious colour and family pictures, which -together with the natural light from the skylights on the sides and above the niche- will be the first thing one sees from the entrance hall and through the double doors.