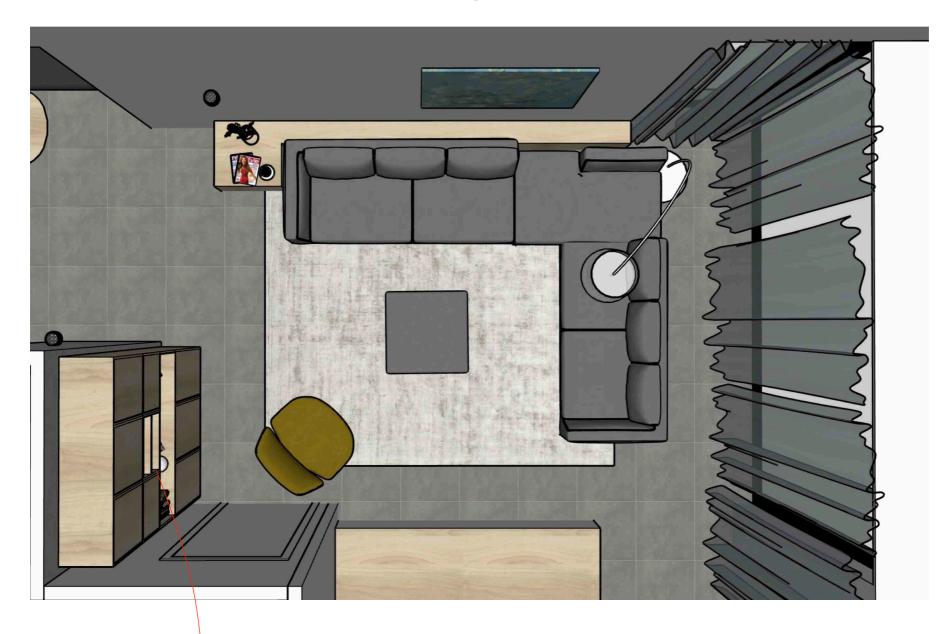

n both sides, which are a great feature in the architecture of the house and should be left visible as much as possible.

#### double doors leading from entrance hall to dining room



The niche in the extension hosts a floating bench and the big dining table. The wall behind the bench is decorated with a powerful yet harmonious colour and family pictures, which -together with the natural light from the skylights on the sides and above the niche- will be the first thing one sees from the entrance hall and through the double doors.

- Stari

sketch interior design



option 1: U shape

hanging cabinets with integrated led strip

option 2: island and stools

hanging cabinets with integrated led strip

double fridge + 1 (3 columns of 60 cm)

double fridge (2 columns of 60 cm)

# living room



# sketch interior design

# lighting plan - spots on rail system examples (source: Pinterest)



rails and spots are attached to the ceiling



rails are recessed in the ceiling



rails are recessed in the ceiling



rails AND spots are recessed in the ceiling

# visualisation with lights on



# visualisation with lights on



# visualisation with lights on





# visualisation Before and After





before after

# sketch interior design

# visualisation Before and After





before after

#### visualisation Before and After





before after

| $\supset$ |
|-----------|
| 6         |
| . ~       |
| $\leq$    |
| 8         |
|           |
| 10        |
|           |
| 25        |
|           |
|           |

### Copyright:

© 2018 Stefania Rastellino interior design. All Rights Reserv