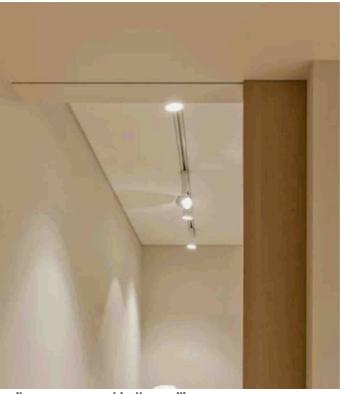

# lighting plan - spots on rail system examples (source: Pinterest)

rails and spots are attached to the ceiling

rails are recessed in the ceiling

rails are recessed in the ceiling

rails AND spots are recessed in the ceiling