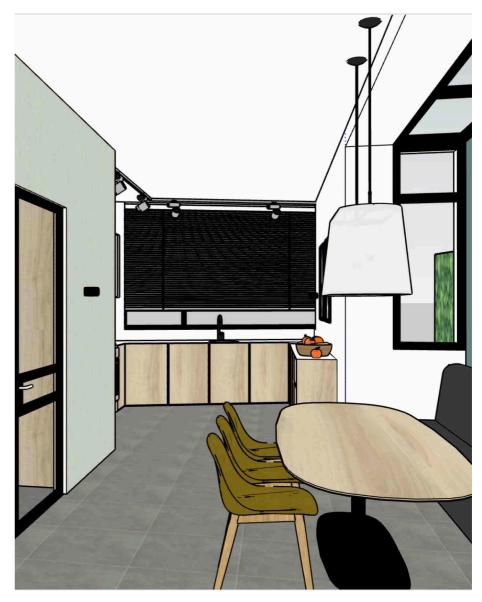

from the entrance hall and through the double doors.

- Stari

sketch interior design



option 1: U shape

hanging cabinets with integrated led strip

option 2: island and stools

hanging cabinets with integrated led strip

double fridge + 1 (3 columns of 60 cm)

double fridge (2 columns of 60 cm)

# living room



# sketch interior design

# lighting plan - spots on rail system examples (source: Pinterest)



rails and spots are attached to the ceiling



rails are recessed in the ceiling



rails are recessed in the ceiling



rails AND spots are recessed in the ceiling

# visualisation with lights on



# visualisation with lights on



# visualisation with lights on





# visualisation Before and After





before after

# sketch interior design

# visualisation Before and After





before after

#### visualisation Before and After





before after

| $\supset$ |
|-----------|
| 6         |
| . ~       |
| $\leq$    |
| 8         |
|           |
| 10        |
|           |
| 25        |
|           |
|           |

### Copyright:

© 2018 Stefania Rastellino interior design. All Rights Reserved.

#### Contact me:

www.stefaniarastellino.com - info@stefaniarastellino.com

#### Disclaimer:

The author has made every effort to ensure that the information contained in this book is correct and current at the time of publication but takes no responsibility for any error, omission or defect.