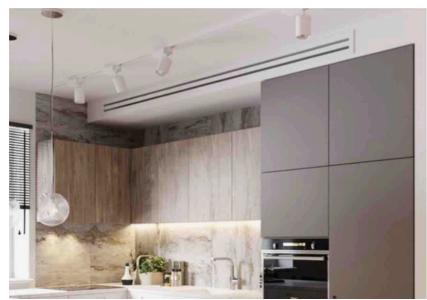

# lighting plan - spots on rail system examples (source: Pinterest)

rails and spots are attached to the ceiling

rails are recessed in the ceiling

rails are recessed in the ceiling

rails AND spots are recessed in the ceiling