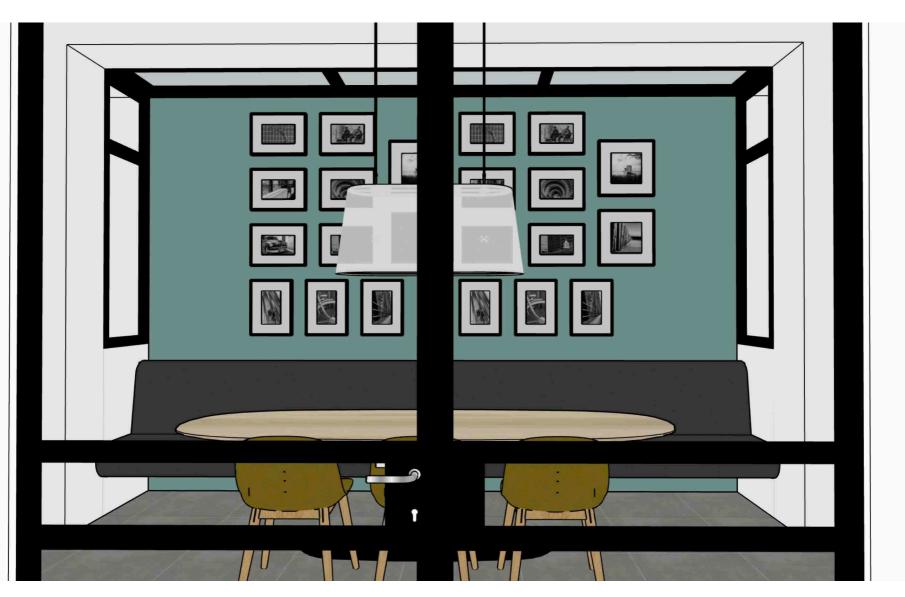

#### double doors leading from entrance hall to dining room

The niche in the extension hosts a floating bench and the big dining table. The wall behind the bench is decorated with a powerful yet harmonious colour and family pictures, which -together with the natural light from the skylights on the sides and above the niche- will be the first thing one sees from the entrance hall and through the double doors.