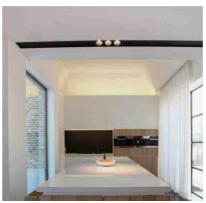

# lighting plan - spots on rail system examples (source: Pinterest)

rails and spots are attached to the ceiling

rails are recessed in the ceiling

rails are recessed in the ceiling

rails AND spots are recessed in the ceiling