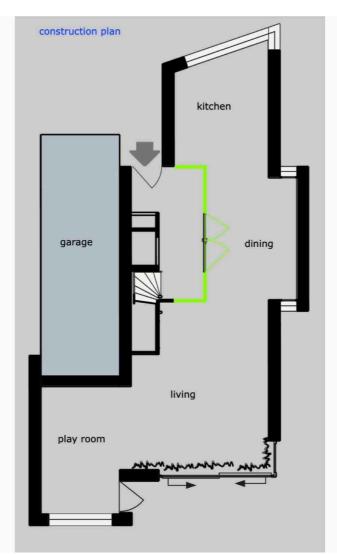

#### structural changes

The design aims to enlarge the dining area and to make the transition to the kitchen and the living room smoother.