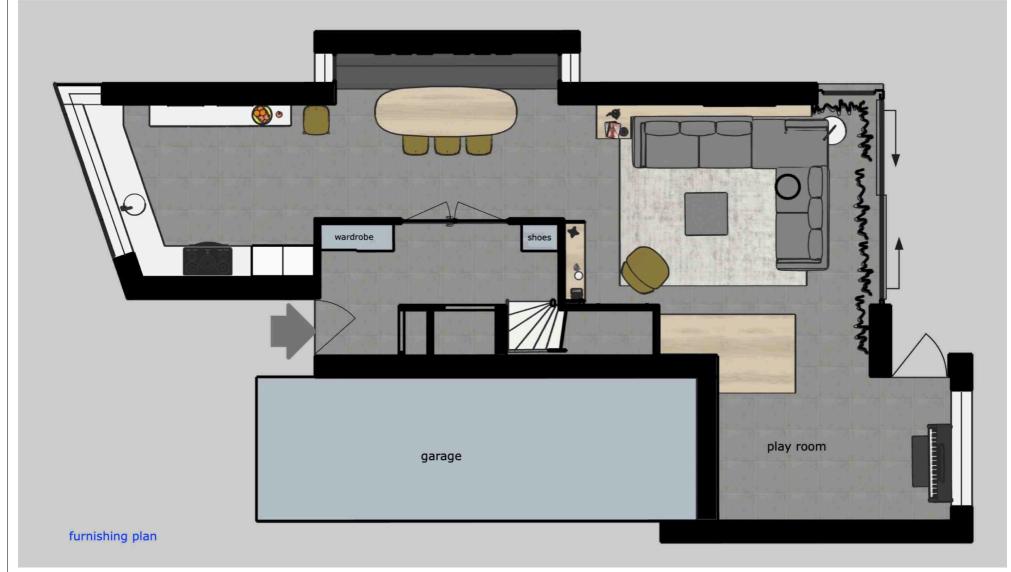

# **Ground floor interior design**

interior design

sketch interior design Tedingeroord, Den Haag

#### structural changes

The design aims to enlarge the dining area and to make the transition to the kitchen and the living room smoother.