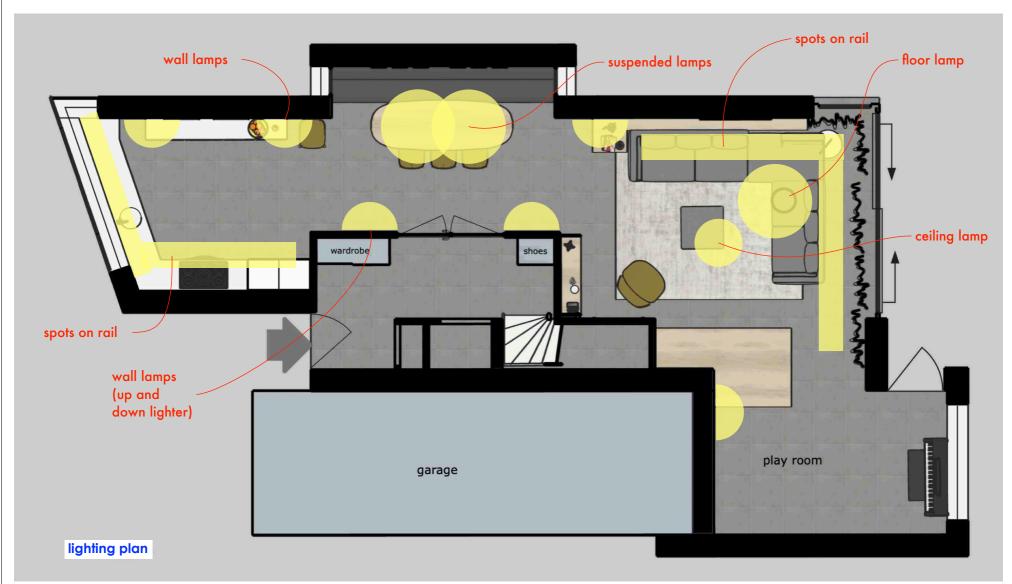

# lighting plan

The dining area is the heart of this home: it has a central position in the floor plan and it's where the family moments happen. This place is gifted with lots of natural light and should be valued through colour, material and decoration. The structural changes aim to give this space more air and fluidity. Also, from here you can see the corner windows on both sides, which are a great feature in the architecture of the house and should be left visible as much as possible.

# lighting plan - spots on rail system examples (source: Pinterest)

rails and spots are attached to the ceiling

rails are recessed in the ceiling

rails are recessed in the ceiling

rails AND spots are recessed in the ceiling