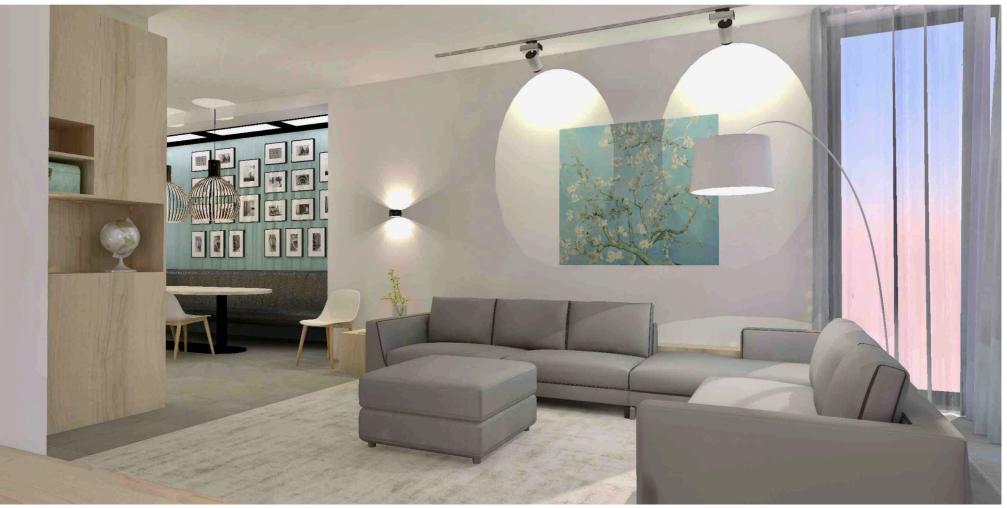

-together with the natural light from the skylights on the sides and above the niche- will be the first thing one sees from the entrance hall and through the double doors.

- Stari

sketch interior design



option 1: U shape

hanging cabinets with integrated led strip

option 2: island and stools

hanging cabinets with integrated led strip

double fridge + 1 (3 columns of 60 cm)

double fridge (2 columns of 60 cm)

# living room



# sketch interior design

# lighting plan - spots on rail system examples (source: Pinterest)



rails and spots are attached to the ceiling



rails are recessed in the ceiling



rails are recessed in the ceiling



rails AND spots are recessed in the ceiling

# visualisation with lights on



# visualisation with lights on



# visualisation with lights on





# visualisation Before and After





before after

# sketch interior design

# visualisation Before and After





before after

#### visualisation Before and After





before after

| $\supset$ |
|-----------|
| 6         |
| . ~       |
| $\leq$    |
| 8         |
|           |
| 10        |
|           |
| 25        |
|           |
|           |

### Copyright:

© 2018 Stefania Rastellino interior design. All Rights Reserved.

#### Contact me:

www.stefaniarastellino.com - info@stefaniarastellino.com

#### Disclaimer:

The author has made every effort to ensure that the information contained in this book is correct and current at the time of publication but takes no responsibility for any error, omission or defect.