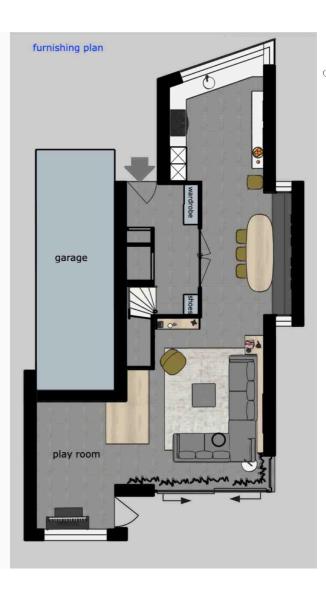

#### structural changes

The design aims to enlarge the dining area and to make the transition to the kitchen and the living room smoother.